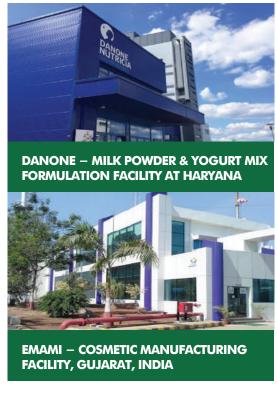

# FOOD, BEVERAGES, COSMETICS & ALTERNATIVE ENERGY SECTORS

Spectrum has the experience and expertise to design and engineer facilities that require a clean environment. Be it the Pharma or the Food & Beverage Industry. Spectrum has worked with leading Indian and Multinational Food, Beverages and Cosmetics Manufacturers.

The projects engineered by Spectrum are designed to conform to the Guidelines by International Regulatory authorities such as FSSAI, HACCP, cGMP, HAZOP, HALAL, MOCRA & FDA standards. Spectrum understands the nature of the product and the storage conditions required for both raw materials and finished goods for such industries.

Spectrum has an experience in setting up:

- Food & Beverages Facilities
- Cosmetics Facilities
- Solar Cells & Panel Manufacturing Facilities
- Packaging Industries
- Logistics and Warehousing Solutions